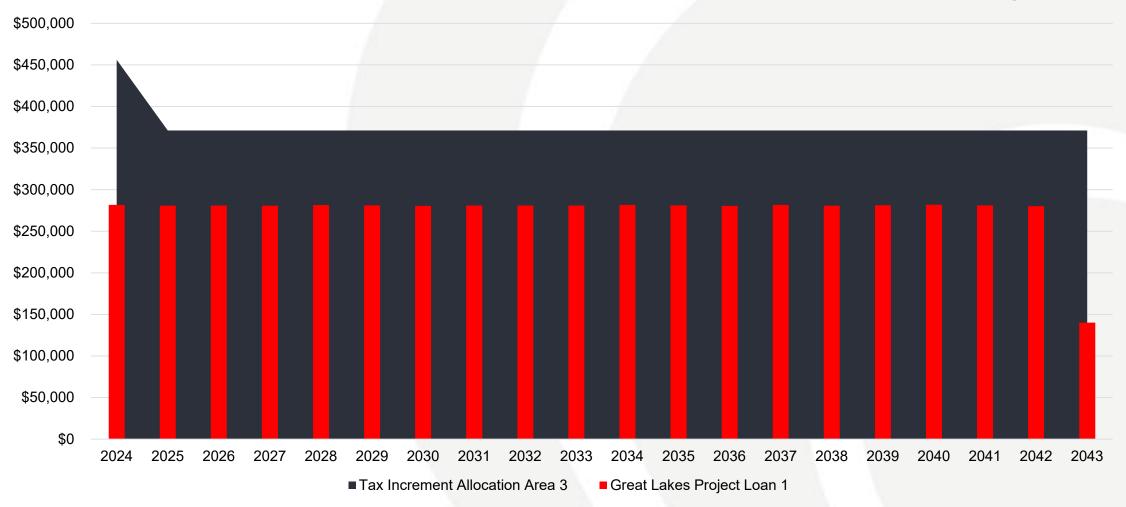

## Debt Funded With TIF Revenues

- Taxable Economic Development Loan 1 (Great Lakes Project)
  - Project: to provide funds for the construction and equipping of a new 42,000+/- sq. ft. grocery center and 52-unit apartment complex, complemented by 88 residential apartment units and 14 townhomes with parking and related improvements within the real estate (the "Project")
  - \$4,575,000 issued / \$4,048,000 outstanding
  - Final maturity: August 1, 2043
  - Bonds are repaid from Project TIF Revenues generated in the Downtown Allocation Area No. 3

## Comparison of Estimated Tax Increment and Debt Obligations