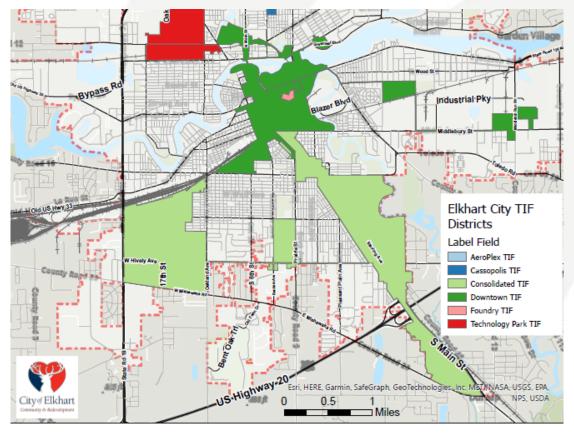

## Downtown Urban Renewal Area

## **Downtown Urban Renewal Area**

DISCLAIMER: The graphic data provided by the City of Elihart, Indiana ("City") herein may be inaccurate or out of date. Any person or entity who relies on said information for any purpose whatsoever does so solely at their own risk.