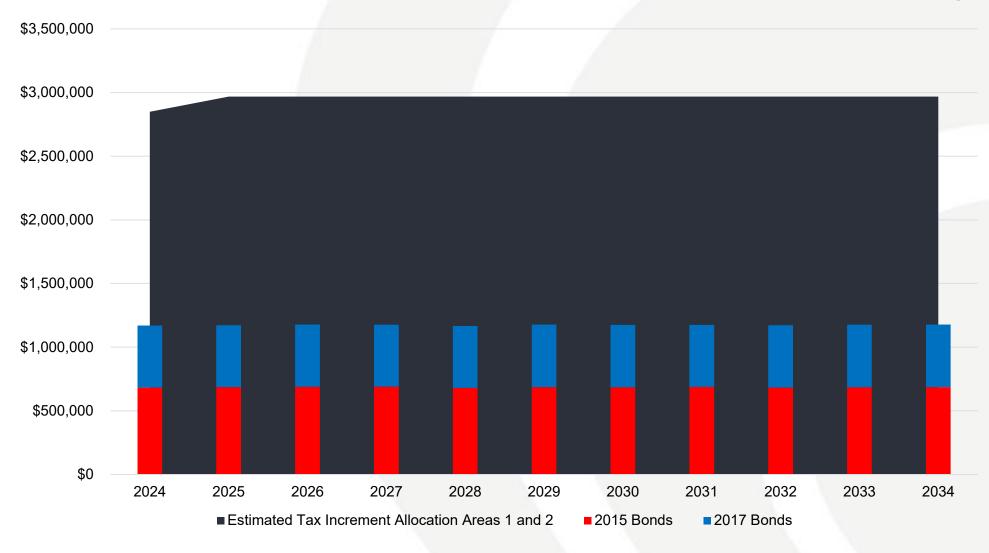

f 200 apartment units, five specialty townhomes, retail/commercial/office space, and parking and related improvements
  - \$5,075,000 issued / \$4,205,000 outstanding
  - Final maturity: February 1, 2035
  - Bonds are repaid from Downtown Allocation Area No. 2 TIF, the minimum payment from the Borrower, and a backup of Downtown Allocation Area No. 1 TIF

## Debt Funded With TIF Revenues (Cont'd)

- <u>Taxable Economic Development Loan (500 Main Project)</u>
  - Project: to provide funds for the renovation of the former Hotel Elkhart (the "Project")
  - \$2,550,000 issued / \$2,430,000 outstanding
  - Final maturity: February 1, 2036
  - Bonds are repaid from Project TIF Revenues generated in the Downtown Allocation Area No. 1

## Comparison of Estimated Tax Increment and Debt Obligations



## **500 Main Project Loan**

## Comparison of Estimated Tax Increment and Debt Obligations



## **Downtown Allocation Area No. 3**

## About the Allocation Area

| Created/Expanded* | Expiration*     |
|-------------------|-----------------|
| June 19, 2018     | January 1, 2044 |

|                        | Pay 2023  | Pay 2024    | Pay 2025  |
|------------------------|-----------|-------------|-----------|
| Estimated Annual TIF   | \$437,990 | \$456,260   | \$371,270 |
| Actual TIF Collections | \$438,682 | \$229,486** |           |



<sup>\*</sup>Based on information available on the DLGF Gateway Portal. As more information becomes available, we will update if necessary.

<sup>\*\*</sup>Represents spring settlement only.

## **Downtown Allocation Area No. 3**

## Debt Funded With