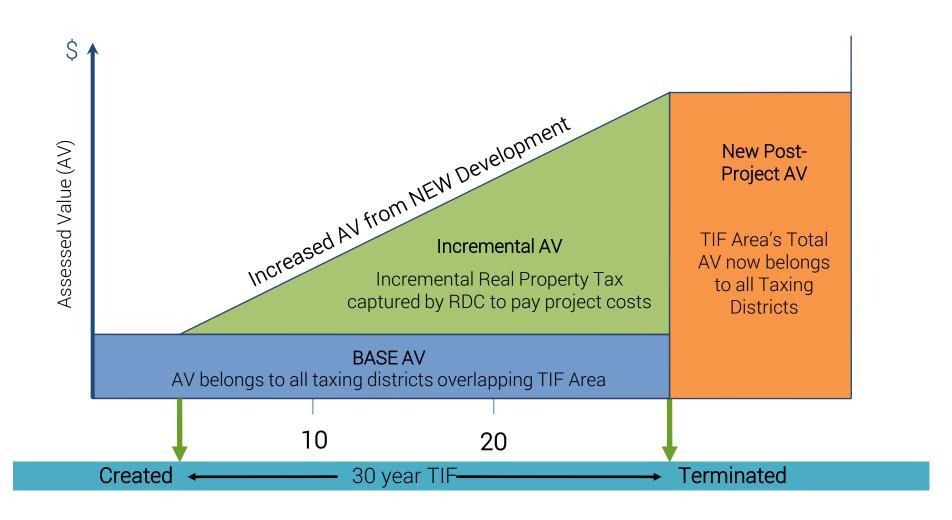

h Main Phase IV
- South Main Quiet Zone Establishment
- Downtown Riverwalk Improvements
- Outdoor Music Venue
- South Main Street Acquisition
- Downtown Development (Amphitheater, River District, Housing)

# West 78 Business Park Economic Development Area

8

Parkway at 17 Economic Development Area

## West 78 Business Park Economic Development Area

About the Allocation Area

| Created/Expanded | Expiration                  |
|------------------|-----------------------------|
| October 11, 2022 | 25-years from debt issuance |

# Parkway at 17 Economic Development Area

About the Allocation Area

| Created/Expanded | Expiration                  |
|------------------|-----------------------------|
| July 11, 2023    | 25-years from debt issuance |

## Impact Analysis

## **TIF Mechanics**



## **Estimated Tax Impact on the Overlapping Units**

## Assumes \$10,000,000 of Incremental Assessed Value is Passed-Through Elkhart Civil City - Concord Township Taxing District

|              | Elkhart Civil City - Concord Township