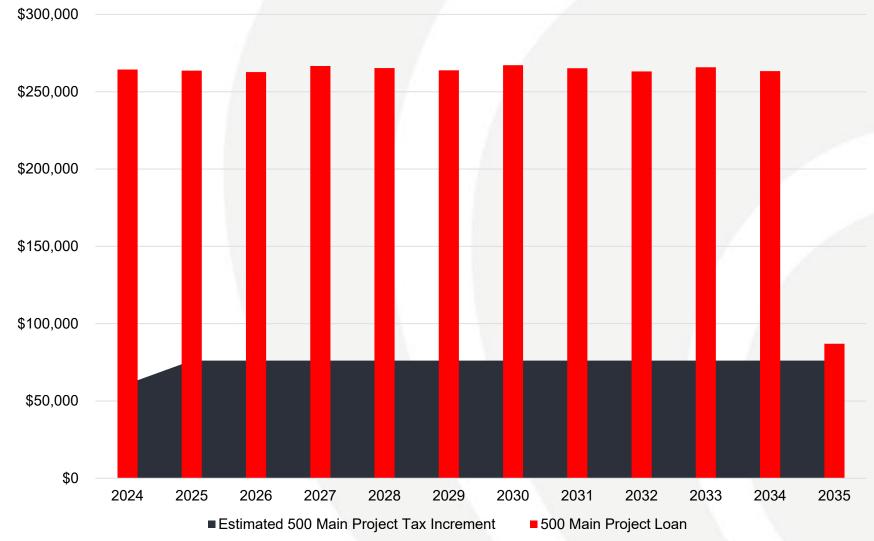

## **500 Main Project Loan**

## Debt Funded With TIF Revenues (Cont'd)

- <u>Taxable Economic Development Loan (500 Main Project)</u>
  - Project: to provide funds for the renovation of the former Hotel Elkhart (the "Project")
  - \$2,550,000 issued / \$2,430,000 outstanding
  - Final maturity: February 1, 2036
  - Bonds are repaid from Project TIF Revenues generated in the Downtown Allocation Area No. 1