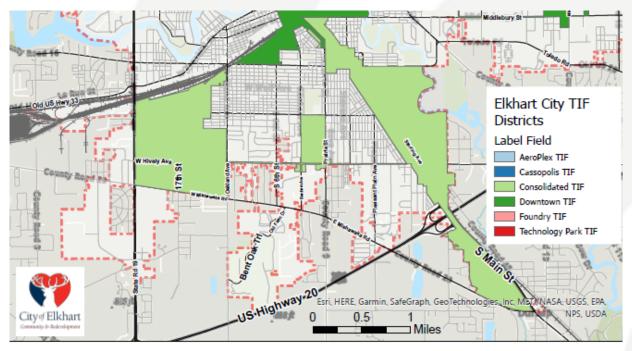

imated Annual TIF   | \$265,540 | \$329,540   | \$333,360 |
| Actual TIF Collections | \$267,316 | \$171,396** |           |



<sup>\*</sup>Based on information available on the DLGF Gateway Portal. As more information becomes available, we will update if necessary.

<sup>\*\*</sup>Represents spring settlement only.

## Illustrative 2024-2025 Budget

| Project/Expenses           | 2024-2025 |
|----------------------------|-----------|
| Personnel Services         | \$4,000   |
| Supplies                   | 1,100     |
| Other Services and Charges | 145,000   |
| Capital Outlay             | 434,500   |
| Total Expenses             | \$584,600 |

## 2024 Projects and Proposed Future Projects Funded With TIF Revenues

- 2024 Railroad Improvements
- Pedestrian Improvements
- Corridor Plan



DISCLAIMER: The graphic data provided by the City of Elikart, Indiana ("City") herein may be inaccurate or out of date. Any person or entity who relies on said information for any purpose whatsoever does so solely at their own risk.

Neither the City, or its boards, commissions, officials or employees guaranty the accuracy, reliability, or timeliness of any of the data provided herein. This data is provided "as is" without warranty of any kind, and all warranties of
merchantability and fitness for a particular purpose are hereby disclaimed. Portions of this material include intellectual property of Elikant County, Indiana and are used herein by permission. Information shown on any map or other
data provided is not warranted for accuracy or merchantability by Elikant County. The City rese