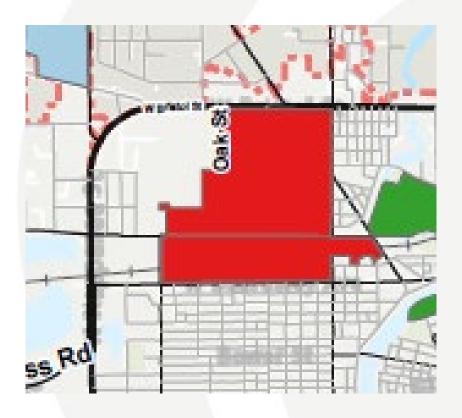

## Downtown Allocation Areas No. 4, 5, & 6

## **About the Allocation Areas**

| Created/Expanded | Expiration                  |
|------------------|-----------------------------|
| October 10, 2023 | 25-years from debt issuance |

|                      | Pay 2025 |
|----------------------|----------|
| Estimated Annual TIF | \$62,130 |