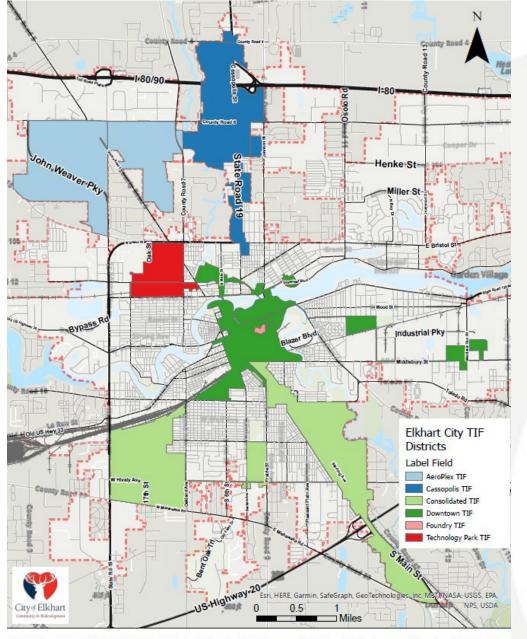

# City of Elkhart, Indiana Redevelopment Commission

**TIF Report Presentation** 

(IC 36-7-25-8)

October 8, 2024

ESCLABER: The graphs data provided by the City of Ethioat, Indiana (\*City') herein may be baccurate or out of date. Any person or entity who refise on said information the any purpose enhancement does so solely at their own mixed by the boards, commissions, officials or employees guarantiny the occuracy, exhabiting or mixed or day of the data exhabiting to enhance the "exhabiting the "