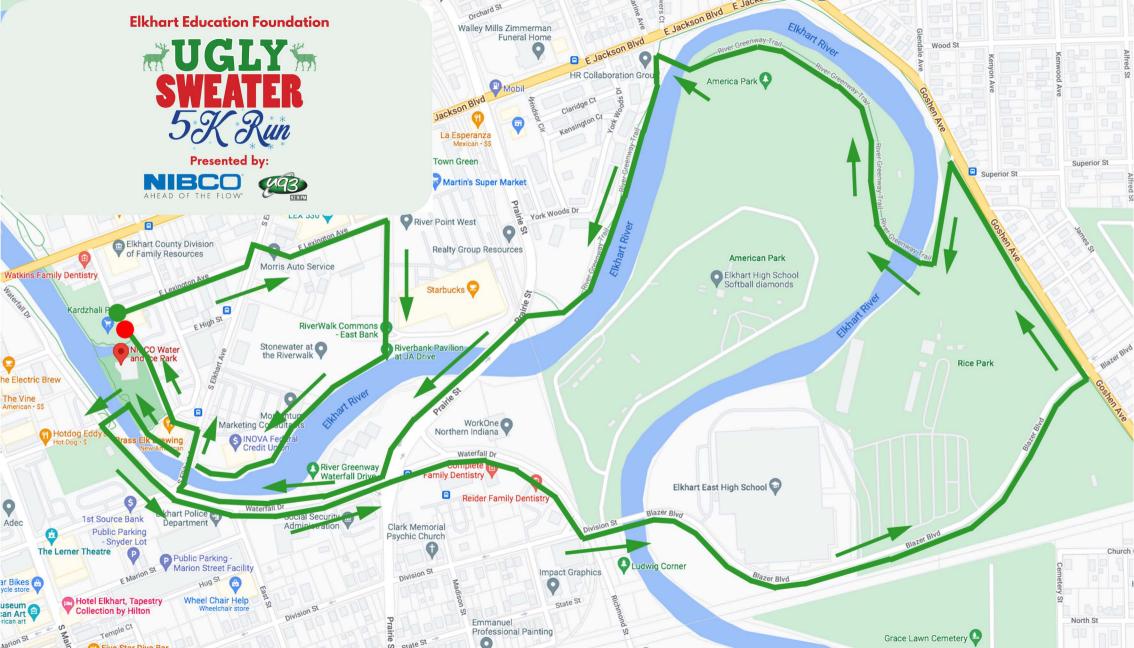

### 7. USE AND EVENT PERMIT

- a. Dink for Kids September 22, 2023 Studebaker Park
- b. Rio's Rainbow Community Picnic October 7, 2023 Island Park
- c. Ugly Sweater 5K December 2, 2023 NIBCO Water & Ice Park
- d. Fall Pop-Up Market November 4, 2023 High Dive Pavilion