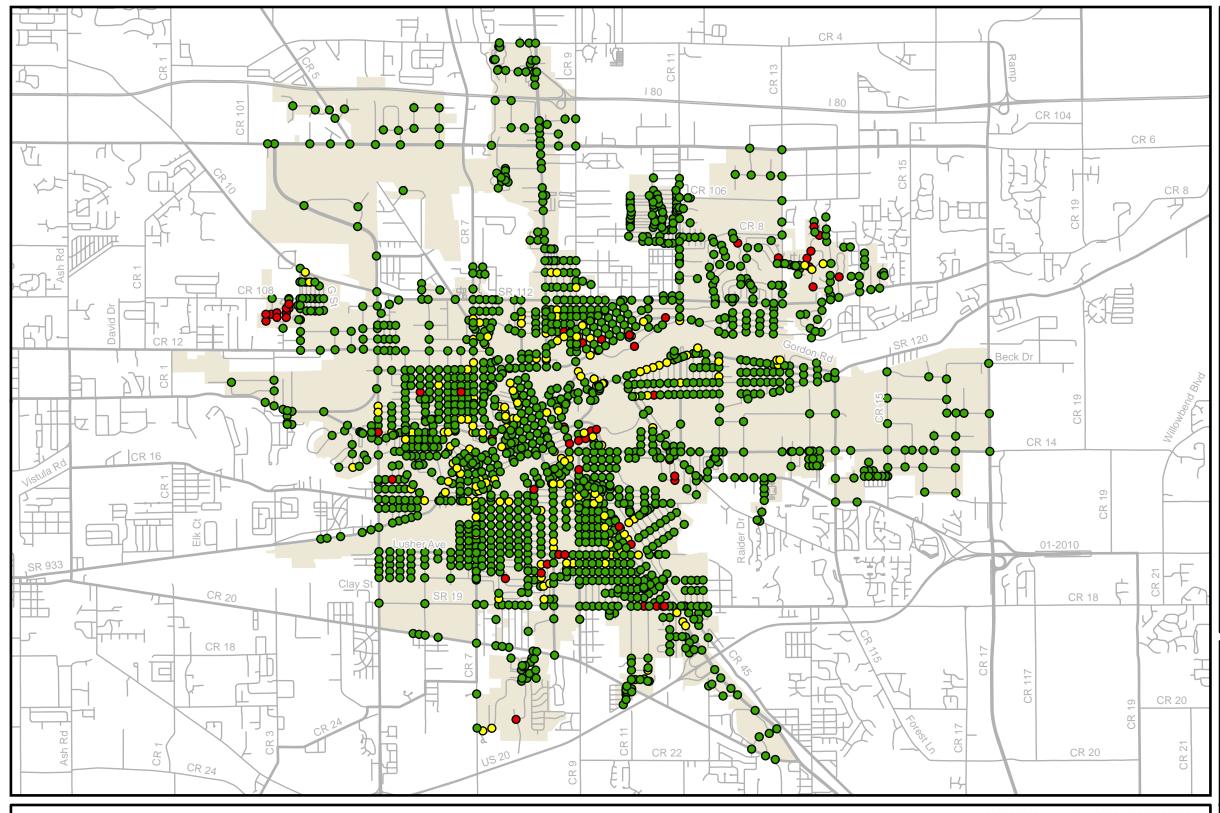

### **Priority Rank Levels**

| High | Medium | Low |
|------|--------|-----|

The City of Elkhart determines the priority of improvements by identifying which of the groupings are high, medium, or low priorities. A listing of priority intersections

and a map,<sup>2</sup> that shows which intersections are high, medium, and low priorities for barrier removal, are in Attachment B.

# Legend

- Low
- Medium
- High

# MACOG Michiana Area Council of Governments

Date Printed: 3/14/2012

Source: MACOG ADA Database Note: Database is constanly updated and may result in this map being out-of-date

# **ADA Priorities Map**

City of Elkhart

Coordinate grid is based on Indiana East State Plane Coordinate System 1983 North American Datum.

Information shown on this map is not warranted for acuracy or merchantability. Further reproduction or distribution of this material is not authorized without the expressed written permission of MACOG.